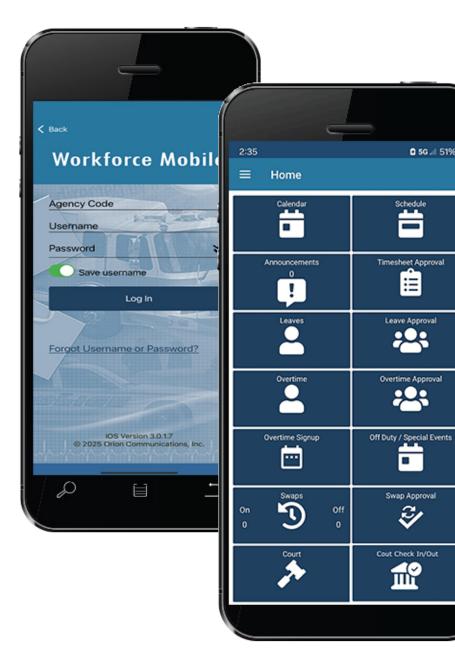

# Workforce Mobile App

## **Connecting the Public Safety Workforce Anytime, Anywhere**

The Workforce Mobile App provides registered users the convenience of Android or iOS mobile access to their FW | Workforce account. It's ideal for employees to easily manage their scheduling and administrative tasks while on the go.

When used with FW | Workforce, public safety users view their schedule and all scheduled events, such as time-off, overtime, training and court, using iOS or Android mobile devices.

Users can enter leave, overtime, and shift swap requests ... view and sign up for off-duty or special events ... or volunteer for ad hoc overtime assignments. They can opt in to receive agency-defined push notifications, such as scheduling changes, backfilling vacancies and more.

Court notifications can be received and acknowledged in real-time. What's more, officers can conveniently check into and out of court using the mobile app's geofencing capabilities.

Administrative tasks can be achieved, such as viewing agency announcements or routing their timesheets for approval.

Supervisors can quickly search for and call other employees to backfill vacancies. Employee time off, overtime and swap requests can be reviewed and responded to in real-time. Employee's time worked can be reviewed and authorized for payroll processing.

### Valuable Results for Employees, Supervisors, and Administrators

- » Real-time schedule viewing
- » Time-off, overtime, swaps, special events, timesheets, and court event self-services
- » Push notifications for scheduling changes, requests and more
- » Geofencing for court check in/out tracking
- » Supervisory approval management
- » Increased workforce oversight and management efficiencies for supervisors
- » Real-time updates viewed within FW | Workforce