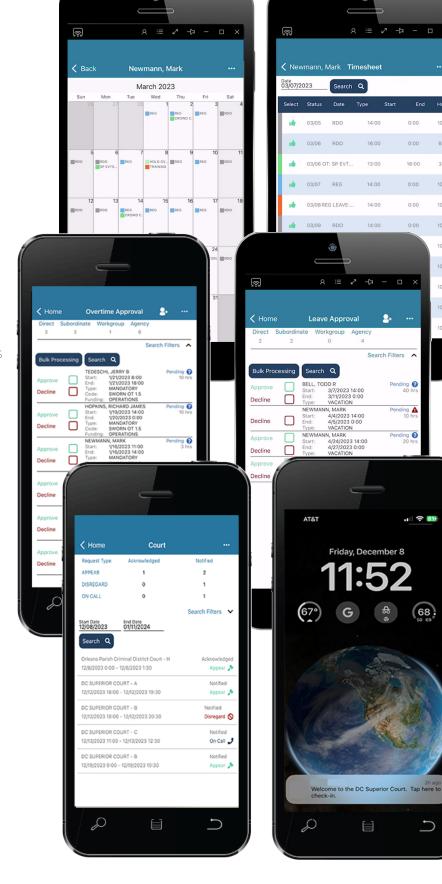

When used with FW | Workforce, public safety users view their schedule and all scheduled events, such as time-off, overtime, training and court, using iOS or Android mobile devices.

Users can enter leave, overtime, and shift swap requests ... view and sign up for off-duty or special events ... or volunteer for ad hoc overtime assignments. They can opt in to receive agency-defined push notifications, such as scheduling changes, backfilling vacancies and more.

Court notifications can be received and acknowledged in real-time. What's more, officers can conveniently check into and out of court using the mobile app's geofencing capabilities.

Administrative tasks can be achieved, such as viewing agency announcements or routing their timesheets for approval.

Supervisors can quickly search for and call other employees to backfill vacancies. Employee time off, overtime and swap requests can be reviewed and responded to in real-time. Employee's time worked can be reviewed and authorized for payroll processing.

### Valuable Results for Employees, Supervisors, and Administrators

- » Real-time schedule viewing
- » Time-off, overtime, swaps, special events, timesheets, and court event self-services
- » Push notifications for scheduling changes, requests and more
- » Geofencing for court check in/out tracking
- » Supervisory approval management
- » Increased workforce oversight and management efficiencies for supervisors
- » Real-time updates viewed within FW | Workforce